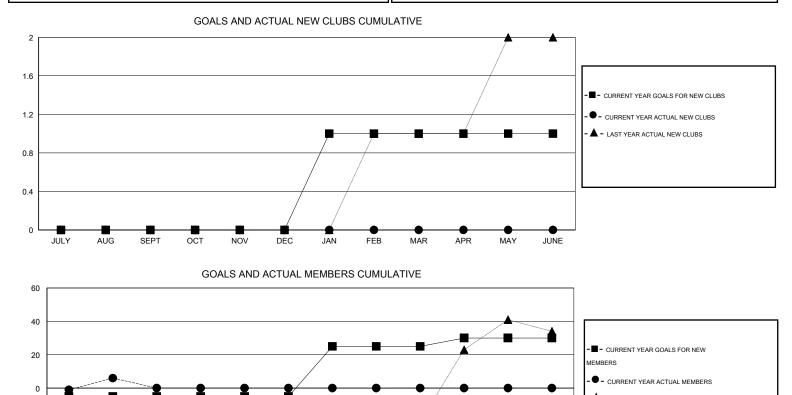

## CNAT. Judy Hankom

| GMT: Judy Hankom      |                  |                     | LOCATION MINNESOTA         |                             |                       |                    |                                  |                              | GMT CA 1                    |  |  |
|-----------------------|------------------|---------------------|----------------------------|-----------------------------|-----------------------|--------------------|----------------------------------|------------------------------|-----------------------------|--|--|
| Clubs                 |                  |                     |                            |                             | Members               |                    |                                  |                              |                             |  |  |
| RESULTS FOR 2014-2015 |                  |                     |                            |                             | RESULTS FOR 2014-2015 |                    |                                  |                              |                             |  |  |
| QUARTER               | NEW CLUB<br>GOAL | ACTUAL NEW<br>CLUBS | ACTUAL<br>DROPPED<br>CLUBS | ACTUAL NET<br>GAIN/<br>LOSS | QUARTER               | NEW MEMBER<br>GOAL | ACTUAL TOTAL<br>MEMBERS<br>ADDED | ACTUAL<br>DROPPED<br>MEMBERS | ACTUAL NET<br>GAIN/<br>LOSS |  |  |
| JULY/AUG/SEPT         | 0                | 0                   | 0                          | 0                           | JULY/AUG/SEPT         | -5                 | 36                               | 30                           | 6                           |  |  |
| OCT/NOV/DEC           | 0                | 0                   | 0                          | 0                           | OCT/NOV/DEC           | 0                  | 0                                | 0                            | 0                           |  |  |
| JAN/FEB/MAR           | 1                | 0                   | 0                          | 0                           | JAN/FEB/MAR           | 30                 | 0                                | 0                            | 0                           |  |  |
| APR/MAY/JUNE          | 0                | 0                   | 0                          | 0                           | APR/MAY/JUNE          | 5                  | 0                                | 0                            | 0                           |  |  |

## - LAST YEAR ACTUAL MEMBERS

-60 JULY AUG SEPT OCT DEC JAN FEB JUNE NOV MAR APR MAY ٦Г ٦Г

| GENDER DISTRIBUTION |  |  |
|---------------------|--|--|
|                     |  |  |
|                     |  |  |
|                     |  |  |
|                     |  |  |
| 605                 |  |  |
| 294                 |  |  |
| 311                 |  |  |
| -                   |  |  |